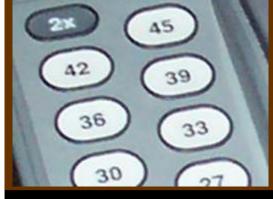

## **DISPENSADOR ELECTRICO BP500**

Dispensa 14 diferentes largos de corte de cinta, desde 6" (15 cm.) hasta 45" (114 cm.) de forma automática con solo presionar un botón sensible al tacto.

Sistema que permite duplicar el largo de cinta de cualquiera de las medidas preestablecidas.

Botón aleatorio que ofrece la posibilidad de dispensar cintas con un largo superior a 120" (304 cm.)

Seguro que evita el accionamiento de las cuchillas mientras las cubiertas del equipo se encuentren abiertas.