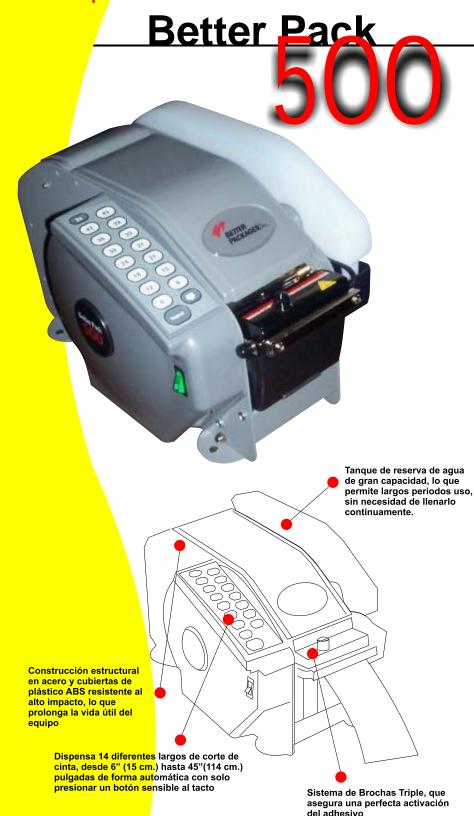

## **DISPENSADOR ELECTRICO BP500**

Dispensa 14 diferentes largos de corte de cinta, desde 6" (15 cm.) hasta 45" (114 cm.) de forma automática con solo presionar un botón sensible al tacto.

Sistema que permite duplicar el largo de cinta de cualquiera de las medidas preestablecidas.

Botón aleatorio que ofrece la posibilidad de dispensar cintas con un largo superior a 120" (304 cm.)

Seguro que evita el accionamiento de las cuchillas mientras las cubiertas del equipo se encuentren abiertas.

Dispensa 45" (114 cm.) de cinta por segundo, lo que ofrece una máxima productividad.

Acepta rollos de cinta engomada reforzada y no reforzada de 1.5" (3.8 cm.) a 3" (7.62 cm.) de ancho y superior a 7.5" (17.78 cm.) de diámetro exterior.

Capacidad de tanque de reserva de agua de 1.3 litros.

Peso del equipo: 14 Kg (30 Lbs)

Cumplen con los certificados de seguridad:

Paulistas, S.A. De C.V.
Oriente 171 No. 129
Col. Ampliación San Juan de Aragón
C.P. 07470 Deleg. Gustavo A. Madero México, D.F.
Tels. (55) 5586 1019 / 5586 0589 / 5119 9047
5119 9048 Fax. Ext. 125
www.paulistas.com.mx